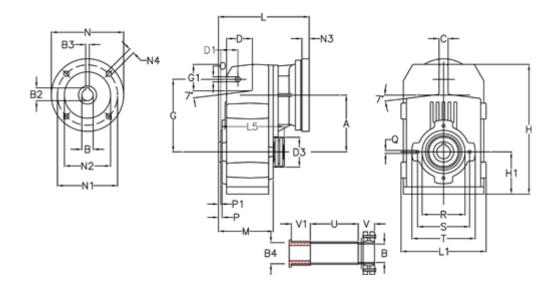

## **Measures**

| A = 150.50 | D1 = 54.0  | I5 = 180.0 | P1                                   | = 3.5    | V =  |
|------------|------------|------------|--------------------------------------|----------|------|
| B = 36     | d3 = 90    | M = 125.0  | Q                                    | = M10x17 | V1 = |
| B1 = 11    | G = 170    | N = 140    | R                                    | = 110    |      |
| B2 = 12.8  | G1 = 84.0  | N1 = 115   | S                                    | = 130    |      |
| B3 = 4     | H = 326.0  | N2 = 95    | Т                                    | = 150    |      |
| B4 = 35    | H1 = 102.0 | N4 = M8x19 | Tightening torque Nm adapter bushing | g = 6.0  |      |
| C = 20     | L = 283.0  | O = 13     | Tightening torque Nm shrink disc     | = 8.0    |      |
| D = 68.0   | L1 = 210   | P = 6.5    | U                                    | = 95.5   |      |